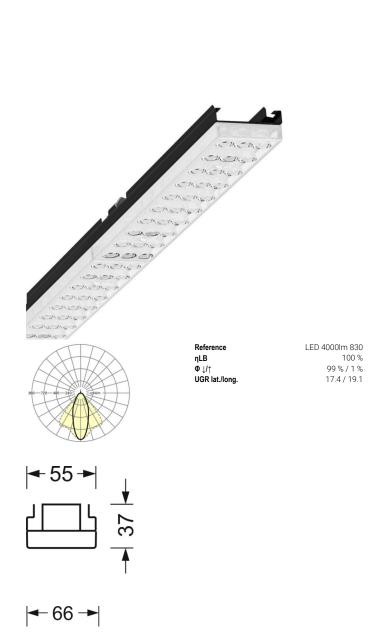

## LIGHTING TECHNOLOGY

| Placement                          | LED, Colour rendering/Light colour<br>CRI ≥ 80 / 3000K |
|------------------------------------|--------------------------------------------------------|
|                                    |                                                        |
| Colour tolerance (MacAdam)         | 3SDCM                                                  |
| Photobiological safety (Luminaire) | RG1                                                    |
| Nominal luminous flux              | 4108lm                                                 |
| LED service life                   | 50000h L80/B10 (Tq 45°C)                               |
| Luminaire luminous efficiency      | 160lm/W                                                |
| Beam angle                         | 40° (C0) / 85 ° (C90)                                  |
| UGR lat./long.                     | 17.4 / 19.1                                            |

### **MECHANICS**

| Housing colour         | black RAL 9005                                     |  |
|------------------------|----------------------------------------------------|--|
| Dimensions (LxWxH/DxH) | 1531mm x 55mm x 37mm                               |  |
| Weight (net)           | 1.9kg                                              |  |
| Type of installation   | Mounting rail system installation, Light structure |  |

### Dimensions

| L | 1531 mm | Length |  |  |
|---|---------|--------|--|--|
| В | 55 mm   | Width  |  |  |
| н | 37 mm   | Height |  |  |
|   |         |        |  |  |